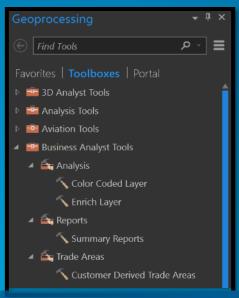

#### **Business Analyst for ArcGIS Pro**

Introducing BA in the ArcGIS Pro 2.1 Release

- Installed and updated with each ArcGIS Pro release
- Available to all current Business Analyst Desktop users