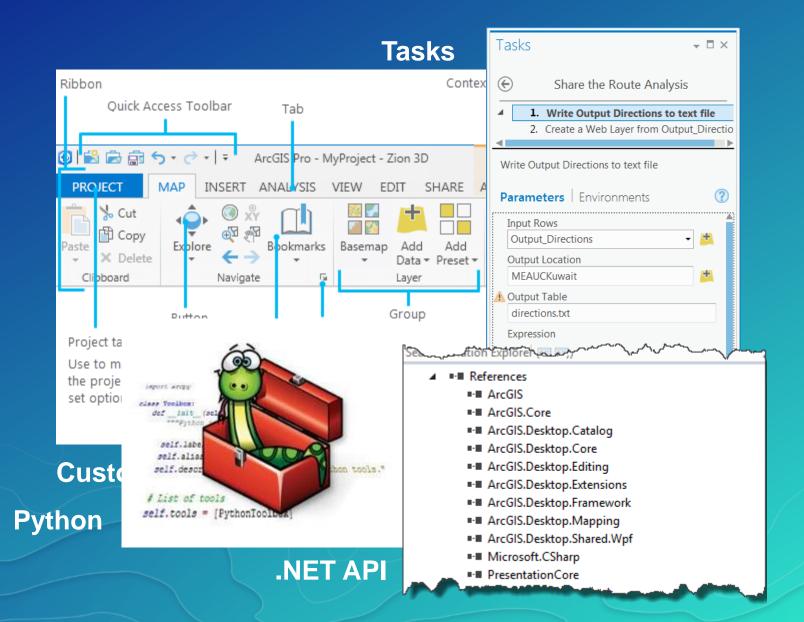

#### The user interface is new

- Contextual
- Intuitive
- Project based
- Map focused
- Integrated

# Can I customize ArcGIS Pro?

- Use
- Configure
- Automate
- Extend