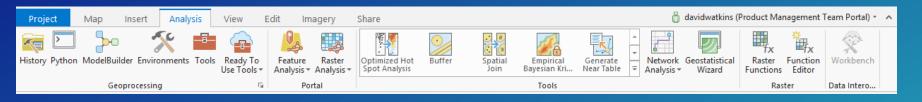

## Analysis

- Analysis ribbon
- Majority of tools from ArcMap
- Geoprocessing pane
- Modelbuilder
- Python window
- Network Analysis
- Geostatistical Wizard
- Image and Raster Analysis