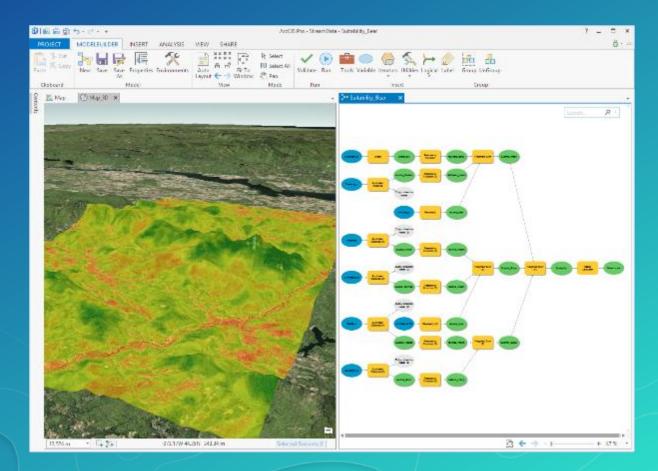

#### Geoprocessing

- ModelBuilder enhancements
  - If-then-else branching
  - Find and replace
  - Filter by (i.e. "Add to Display")
  - Report of tools and parameters
- Interactive tool input

#### Mid-term

- Parcel Management
- Dynamic Feature Binning and Clustering
- Projects in the Enterprise
- Animated symbols
- Dimensions
- Materials
- 3D Effects
- 3D Interpolation
- GPS Support
- Terrain Editing
- Trend Profile Chart
- Interactive Suitability modeling
- New Extensions