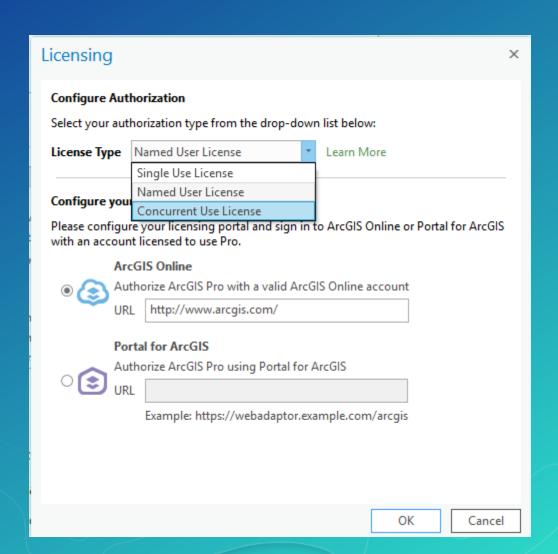

# How is ArcGIS Pro licensed?

#### Any way you want

Single use

**Concurrent use** 

#### **Licensing options**

- Concurrent Use
  - Requires a 10.4 or later license manager
  - Updated license file
- Single Use
  - Locked to a machine