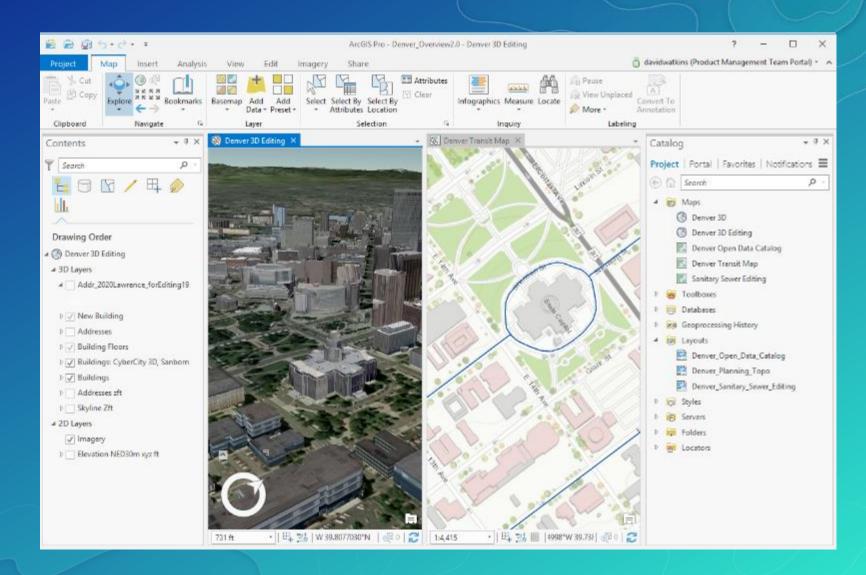

## **Mapping & Visualization**

- Improved drawing performance and quality
- Multiple layouts
- Unified symbol model
- Transparency
- 3D Cartography
- Map Series
- Animation