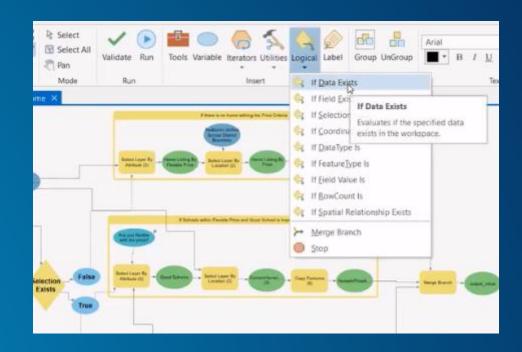

#### Geoprocessing

- ModelBuilder enhancements
  - If-then-else branching
  - Find and replace
  - Filter by (i.e. "Add to Display")
  - Report of tools and parameters
- Interactive tool input