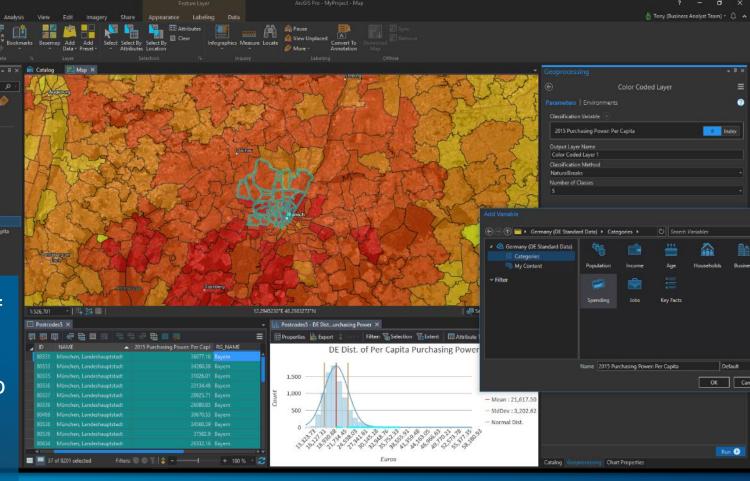

#### **Business Analyst for ArcGIS Pro**

Introducing BA in the ArcGIS Pro 2.1 Release

- Installed and updated with each ArcGIS Pro release
- Available to all current Business Analyst Desktop users