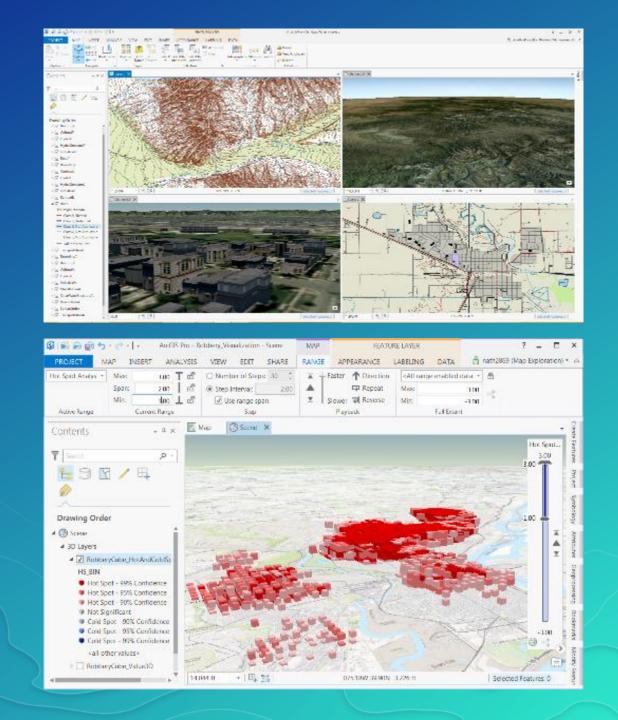

# ArcGIS Pro: An Introduction

Tom Schwartzman, Esri



# ArcGIS Pro: An Introduction

Or....

Helping you get over the fear of change

Tom Schwartzman, Esri

## **ArcGIS Desktop**



### **ArcGIS Pro**

- 64 Bit, multi-threaded
- Simplified user interface
- Integrated with ArcGIS Online
- Combined 2D/3D experience
- Multiple maps and layouts
- All the analysis tools
- Simple search and query



#### The user interface is new

- Contextual
- Intuitive
- Project based
- Map focused
- Integrated



# Fusion of applications

#### **ArcMap / ArcCatalog**







## What can I do with ArcGIS Pro?

## Analysis



- Analysis ribbon
- Majority of tools from ArcMap
- Geoprocessing pane
- Modelbuilder
- Python window
- Network Analysis
- Geostatistical Wizard
- Image and Raster Analysis



## **Editing**

- 2D and 3D editing
- Simplified edit sessions
- Edit enterprise GDBs
- Group templates
- GDB & Map Topology
- CAD like editing experience





**Update Attributes** 

**Create & Maintain** 

## **Mapping & Visualization**

- Improved drawing performance and quality
- Multiple layouts
- Unified symbol model
- Transparency
- 3D Cartography
- Map Series
- Animation



## **Sharing**

- Web