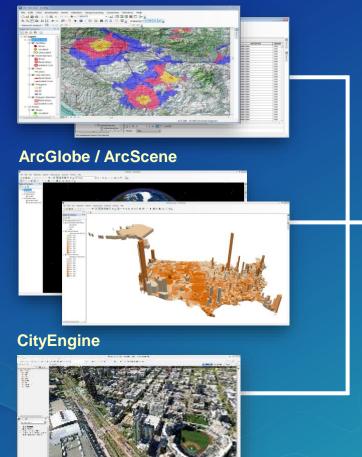

# ArcGIS Pro: An Introduction

Tom Schwartzman, Esri



# ArcGIS Pro: An Introduction

Or....

Helping you get over the fear of change

Tom Schwartzman, Esri

## **ArcGIS Desktop**



### **ArcGIS Pro**

- 64 Bit, multi-threaded
- Simplified user interface
- Integrated with ArcGIS Online
- Combined 2D/3D experience
- Multiple maps and layouts
- All the analysis tools
- Simple search and query



#### The user interface is new

- Contextual
- Intuitive
- Project based
- Map focused
- Integrated



# Fusion of applications

#### **ArcMap / ArcCatalog**







## What can I do with ArcGIS Pro?

## Analysis



- Analysis ribbon
- Majority of tools from ArcMap
- Geoprocessing pane
- Modelbuilder
- Python window
- Network Analysis
- Geostatistical Wizard
- Image and Raster Analysis



## **Editing**

- 2D and 3D editing
- Simplified edit sessions
- Edit enterprise GDBs
- Group templates
- GDB & Map Topology
- CAD like editing experience





**Update Attributes** 

**Create & Maintain** 

## **Mapping & Visualization**

- Improved drawing performance and quality
- Multiple layouts
- Unified symbol model
- Transparency
- 3D Cartography
- Map Series
- Animation



## **Sharing**

- Web maps and 3D web scenes
- Map and layer packages
- Project packages
- Map & Layout files
- Task files
- Symbology (stylx)





Share

# **Common Questions**

# Is