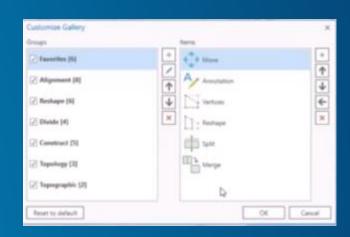

#### **Editing**

- 3D editing grid
- Preset multipatch shapes
- Editing gallery
  - Favorites
  - Customize gallery
- Attribute Rules
- Stereo editing tools