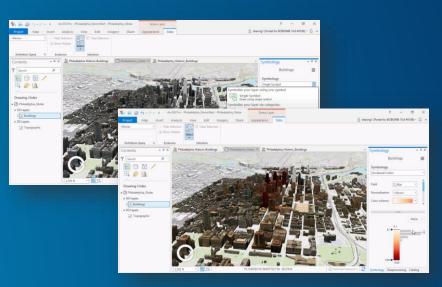

## **Mapping & Visualization**

- Improved drawing performance and quality
- Multiple layouts
- Unified symbol model
- Transparency
- 3D Cartography
- Map Series
- Animation

#### **Sharing Maps and Layers**

- Offline maps and layers
- Overwrite map image layers
- Publish scene layers referencing registered data store items
- Sharing Web styles
- File system drag and drop