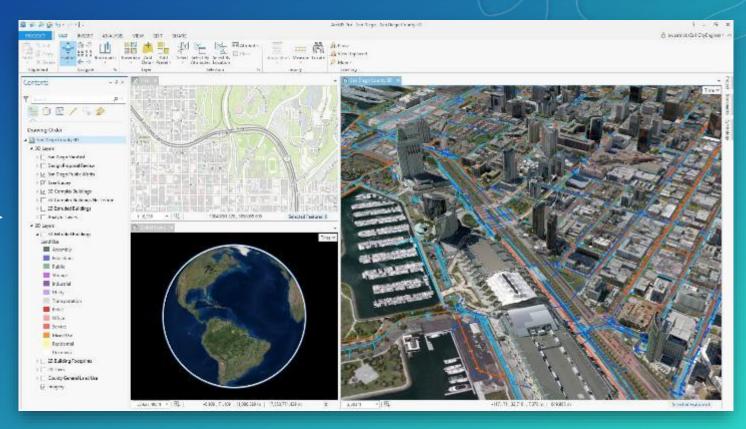

# ArcGIS Pro: An Introduction

Tom Schwartzman, Esri



# ArcGIS Pro: An Introduction

Or....

Helping you get over the fear of change

Tom Schwartzman, Esri

## **ArcGIS Desktop**



### **ArcGIS Pro**

- 64 Bit, multi-threaded
- Simplified user interface
- Integrated with ArcGIS Online
- Combined 2D/3D experience
- Multiple maps and layouts
- All the analysis tools
- Simple search and query



#### The user interface is new

- Contextual
- Intuitive
- Project based
- Map focused
- Integrated



# Fusion of applications

#### **ArcMap / ArcCatalog**







## What can I do with ArcGIS Pro?

## Analysis



- Analysis ribbon
- Majority of tools from ArcMap
- Geoprocessing pane
- Modelbuilder
- Python window
- Network Analysis
- Geostatistical Wizard
- Image and Raster Analysis



## **Editing**

- 2D and 3D editing
- Simplified edit sessions
- Edit enterprise GDBs
- Group templates
- GDB & Map Topology
- CAD like editing experience





**Update Attributes** 

**Create & Maintain** 

## **Mapping & Visualization**

- Improved drawing performance and quality
- Multiple layouts
- Unified symbol model
- Transparency
- 3D Cartography
- Map Series
- Animation



## **Sharing**

- Web maps and 3D web scenes
- Map and layer packages
- Project packages
- Map & Layout files
- Task files
- Symbology (stylx)





Share

# **Common Questions**

# Is A